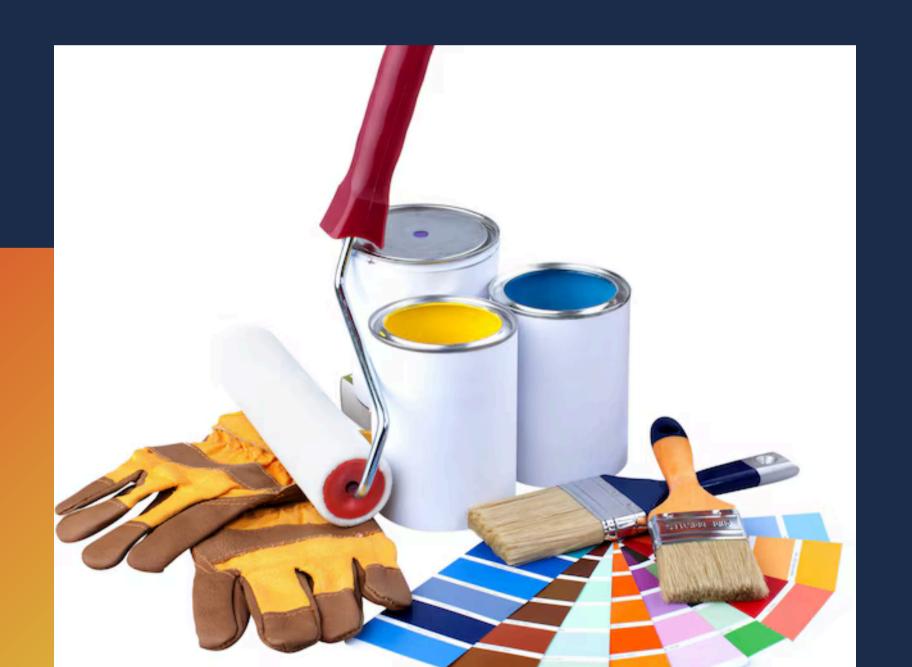

### PAINTING TOOLS AND MATERIALS

- Paint rollers
- Painters Tape
- Brushes
- Drop cloths
- Paint Sprayer
- Paint
- Paint buckets
- Tape Measure
- Wall cleaner
- Acrylics
- Paint additives

- Adhesives
- Sealants
- Foams
- Coatings
- Aerosol