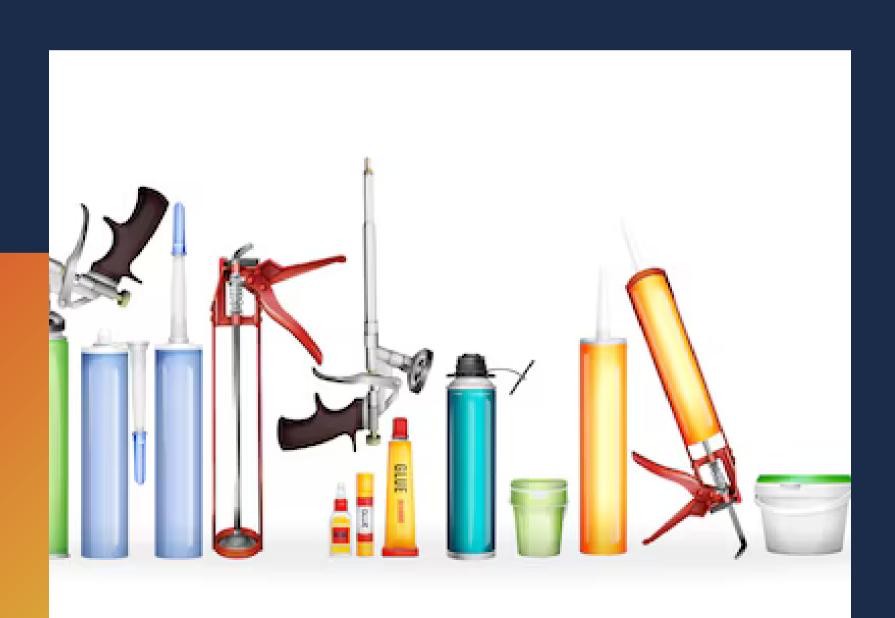

### PAINTING TOOLS AND MATERIALS

- Paint rollers
- Painters Tape
- Brushes
- Drop cloths
- Paint Sprayer
- Paint
- Paint buckets
- Tape Measure
- Wall cleaner
- Acrylics
- Paint additives

- Adhesives
- Sealants
- Foams
- Coatings
- Aerosol