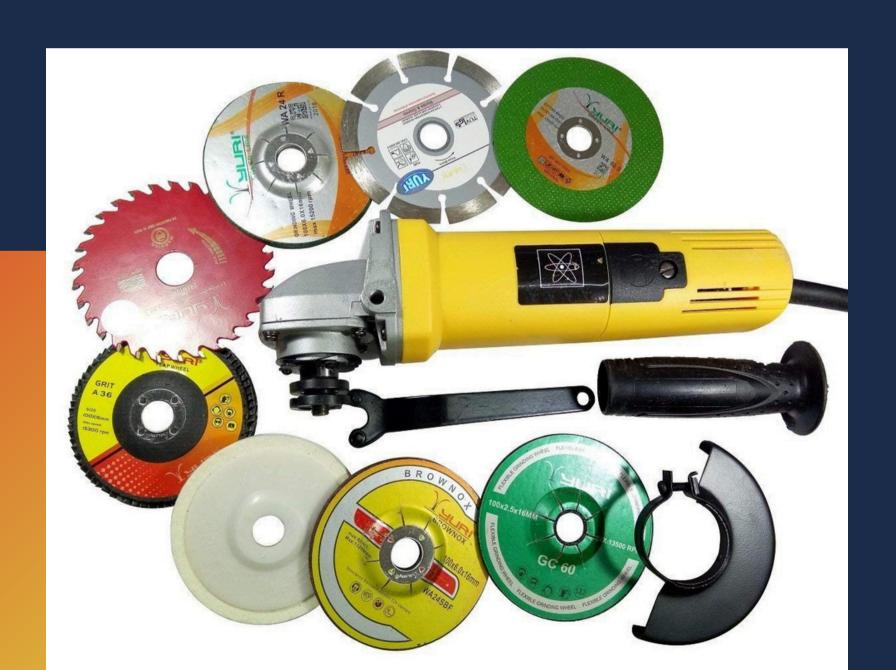

# CUTTING & POLISHING EQUIPMENT AND ACCESSORIES

- Grinding and Flap Discs
- Grinders
- Brushes