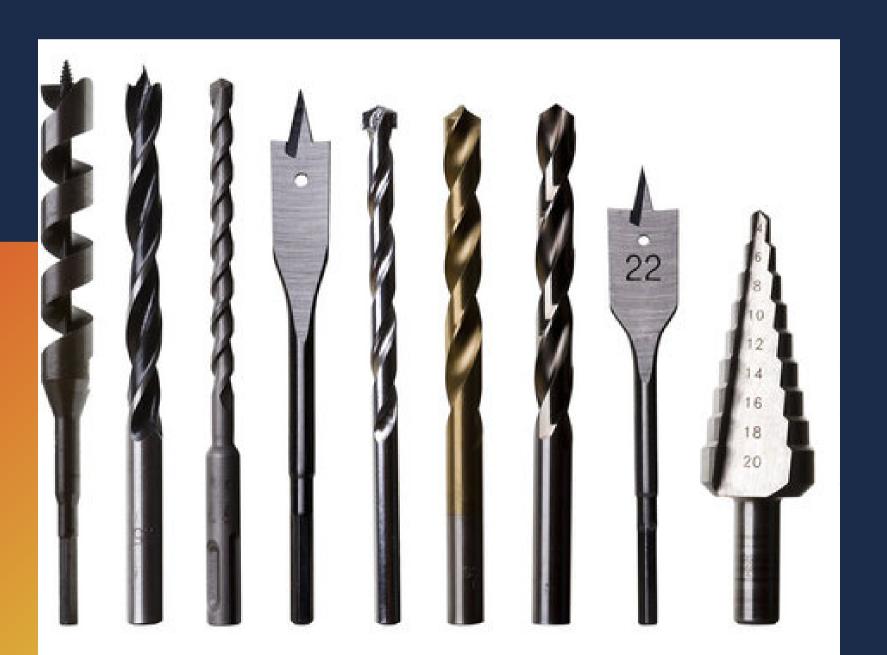

### **DRILLING TOOLS**

- Drilling bits
- Twist bit
- Spade bit
- Hole saw
- Step bit
- Counter bore Drill Bits
- Countersink Drill Bits
- Flat Bottom Boring Bits
- Specialty Drill Bits Chisels