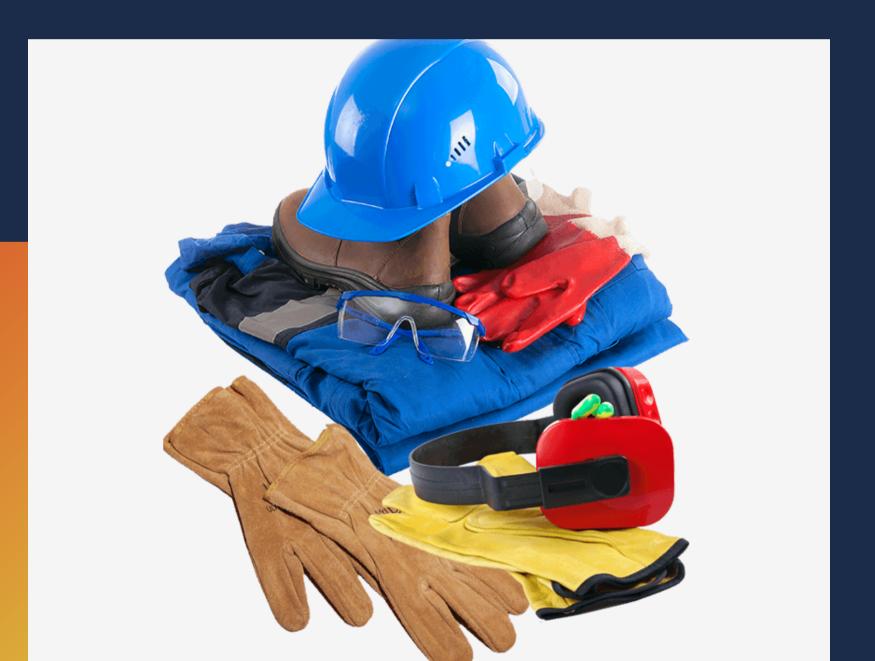

### **PPE**

- Head protection
- Hand protection
- Eye and face protection
- Protective clothing
- Foot protection
- Hearing protection
- Respiratory protection