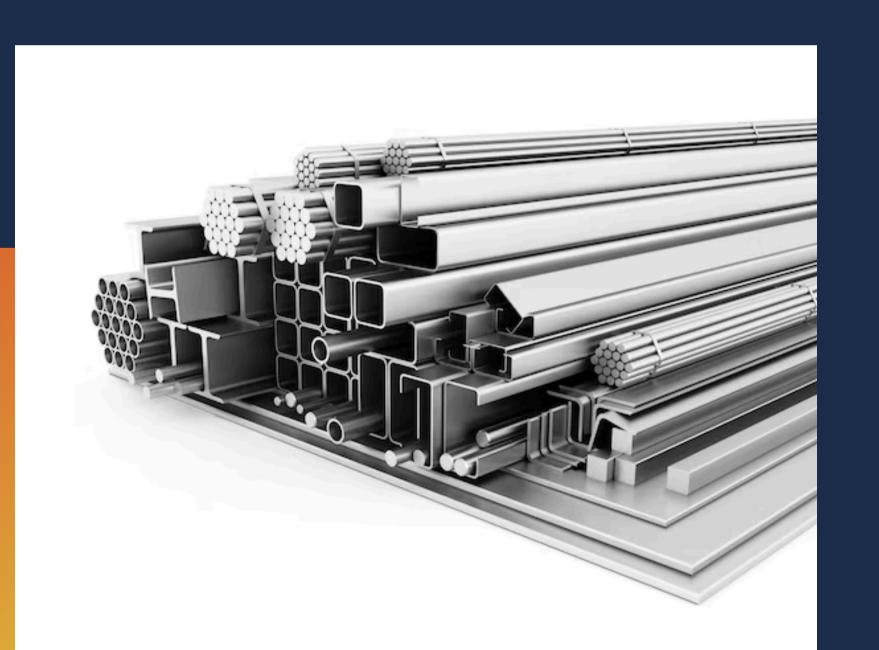

# CARBON STEEL AND STAINLESS STEEL PRODUCTS

- I-beams
- Channels
- Profiles
- Pipes
- Wires
- Sheets
- Gratings
- Bars
- Metal mesh
- Angles