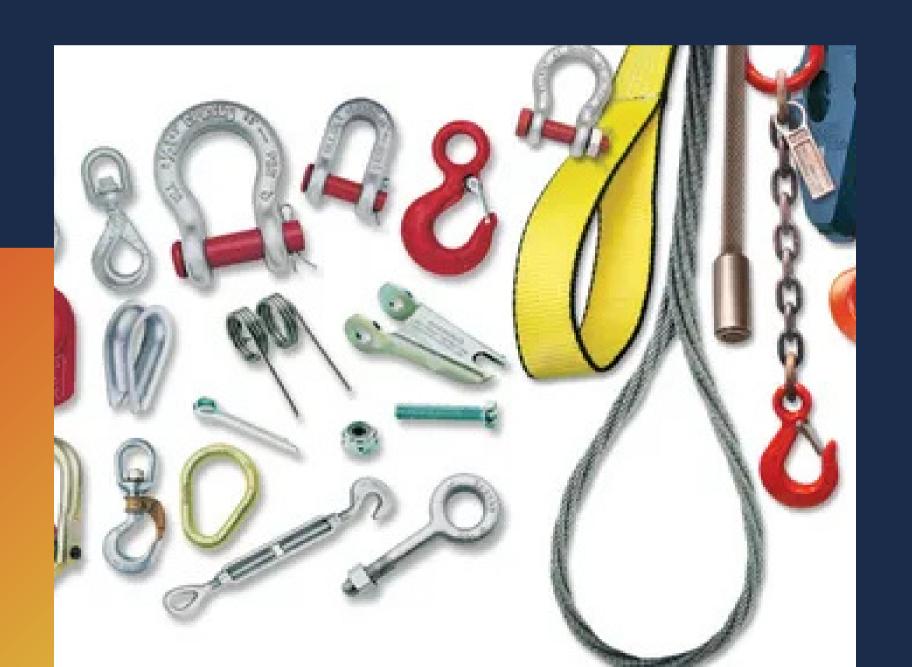

### LIFTING AND RIGGING MATERIALS

- Hoist, Sling, & Lifting Hooks
- Shackles
- Slings
- Wire ropes
- Chain hoists
- Inertia reels
- Lifting clamps
- Turnbuckles
- Clips, swivels & rings
- Wire rope sheaves
- Directional blocks
- Fasteners