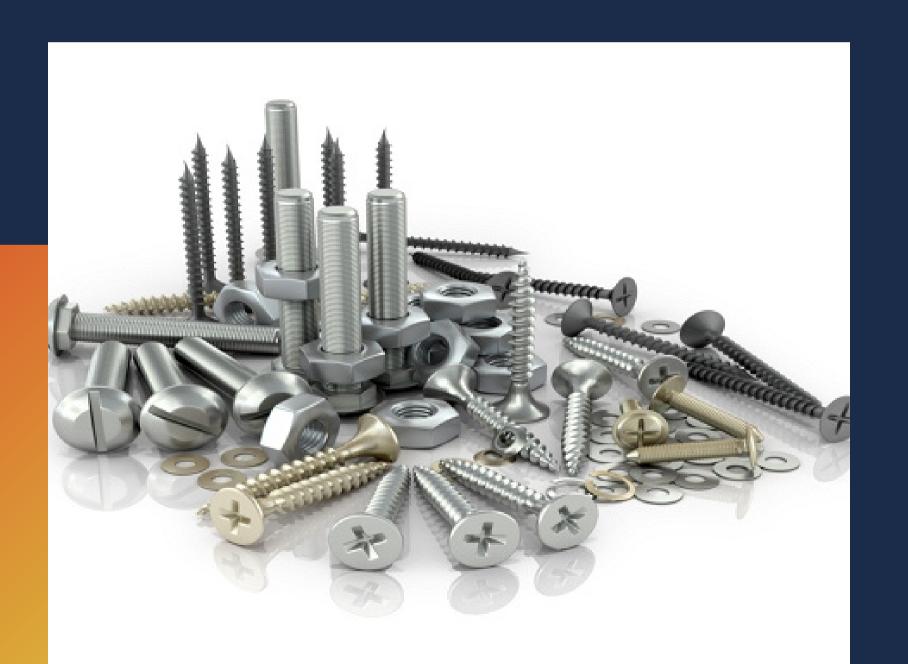

### **FASTENERS**

- Bolts
- Screws
- Nuts and Washers
- Nails
- Anchor bolts
- Rivets
- Eye bolts
- U bolts