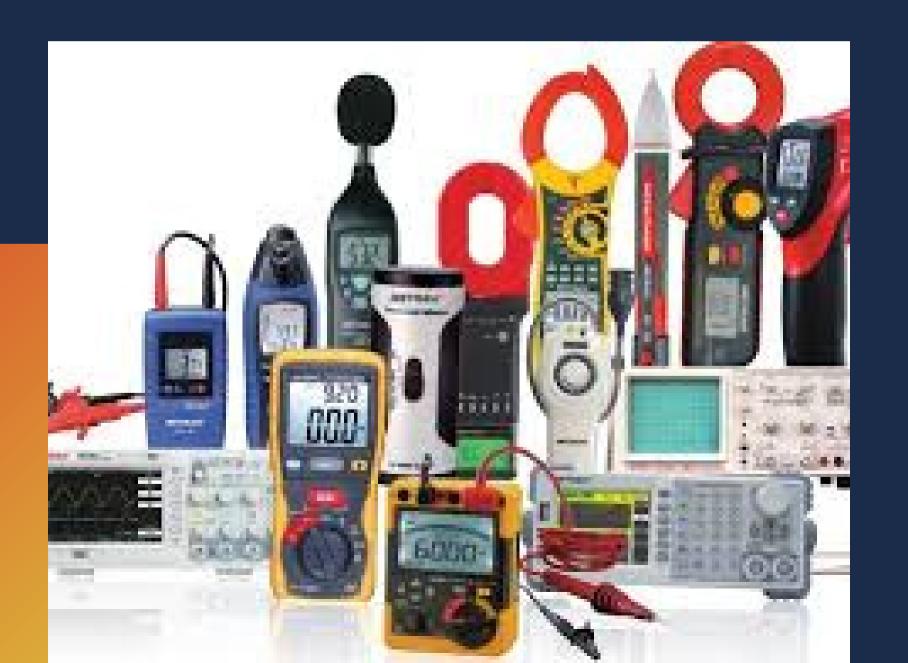

# INSTRUMENTATION AND TEST EQUIPMENT

- Concrete Hardness Measuring Device
- Smart Temperature Detector
- Battery Tester
- Breathalyzer
- Anemometer
- Paint Tester
- Current Tester
- Tension Clamp
- GPS
- Air Analyzer
- Induction Hygrometer
- Laser Thermometer and others