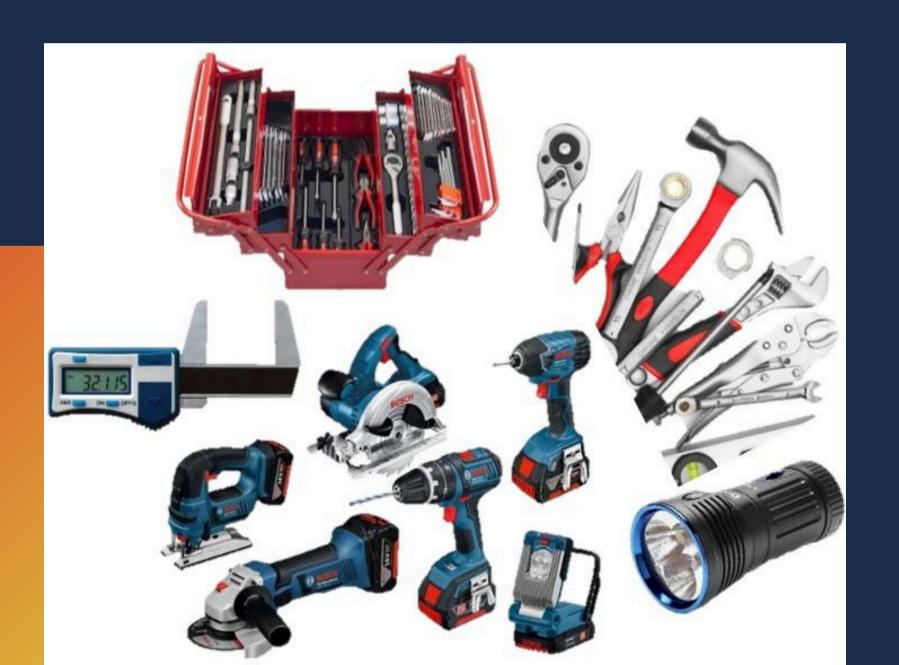

# INDUSTRIAL TOOLS AND EQUIPMENT

- Hand tools
- Power tools
- Pneumatic tools
- Pumps and compressors
- Expansion joints
- Gearboxes